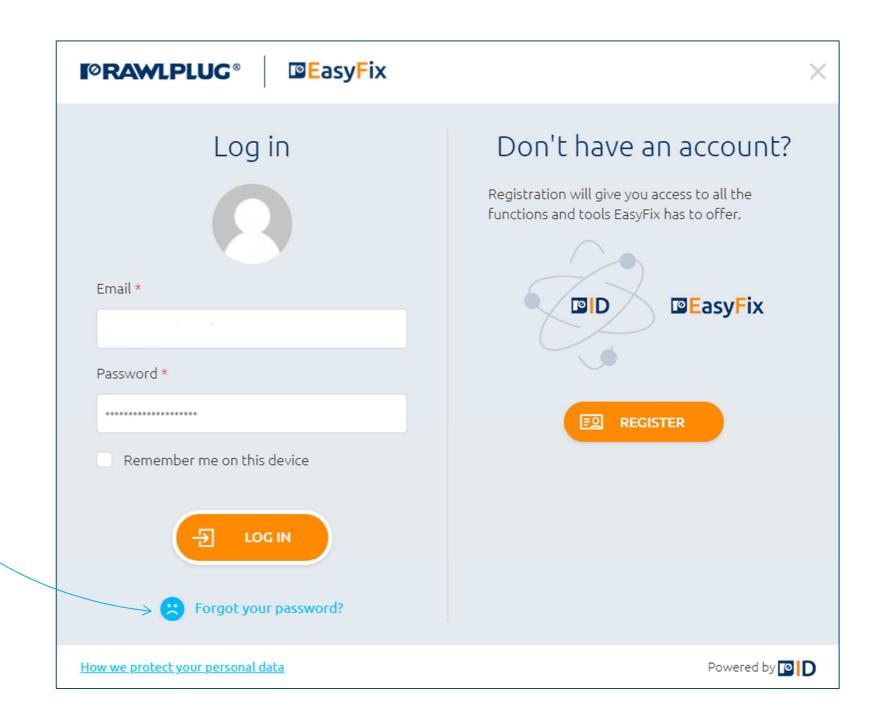

# How to log in correctly?

Log in using the data you provided during registration.

If you have forgotten your password use the "Forgot your password?" function.