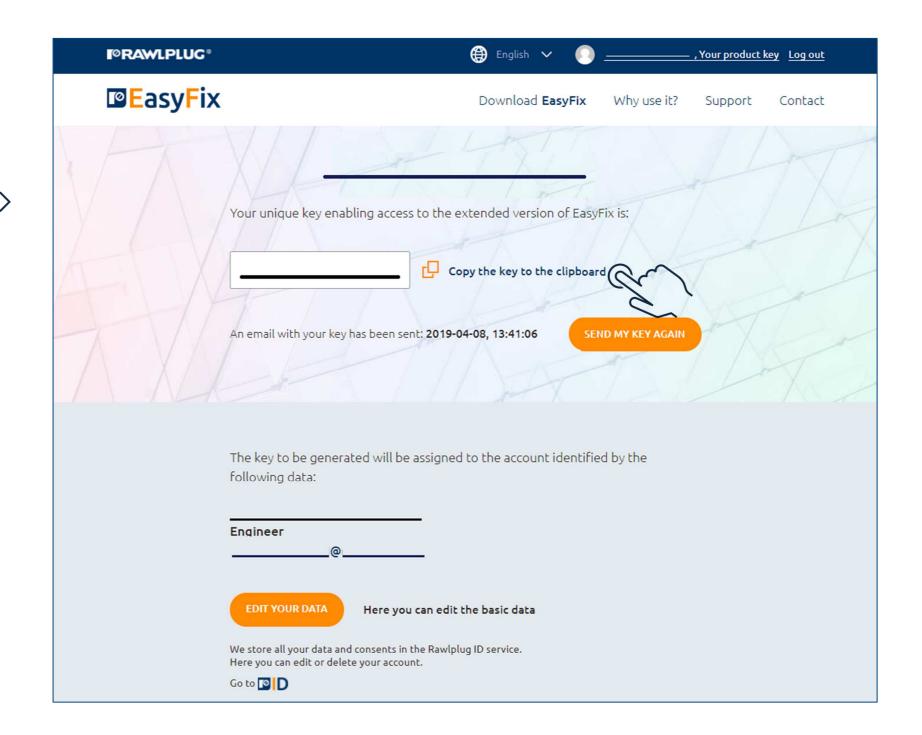

# How to get the key?

Account **EasyFix website** >>

After the first successful login the page with your EasyFix key will be displayed. Your key will also be sent automatically to your e-mail.

Click on the "copy the key to the clipboard" option to save the key in the computer's memory and then paste it directly into the EasyFix program.