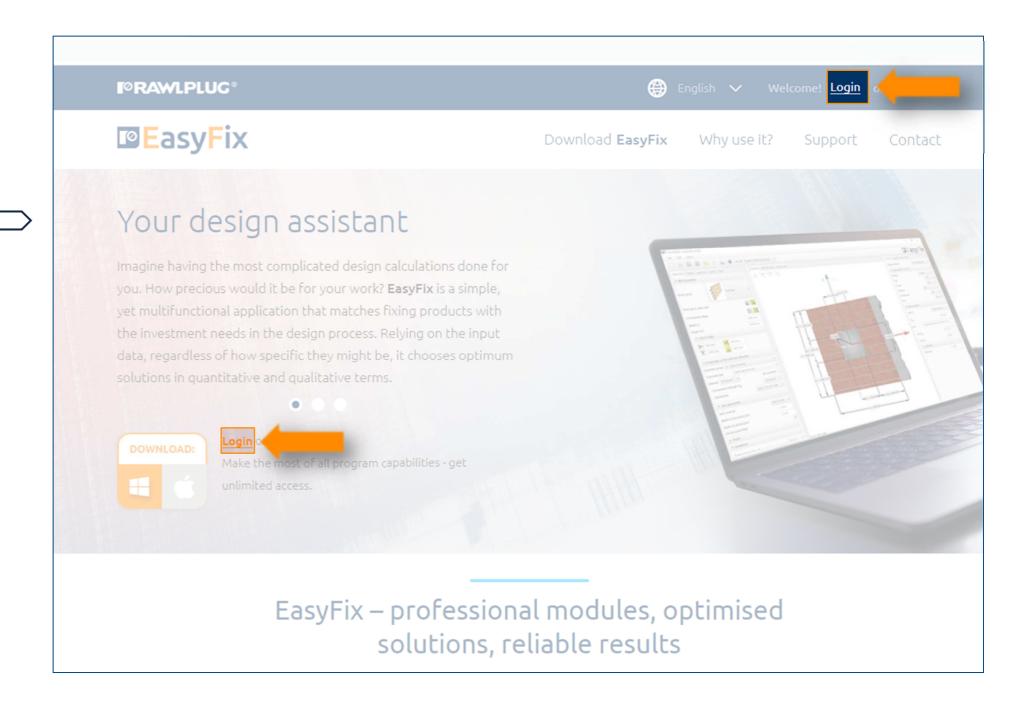

# How to log in correctly?

Login
EasyFix website >>

After first time logging you will receive a personalized EasyFix license key.

Click the "Log in" button to go to the login form

After clicking the activation button in the e-mail you will be automatically redirected to the login form.