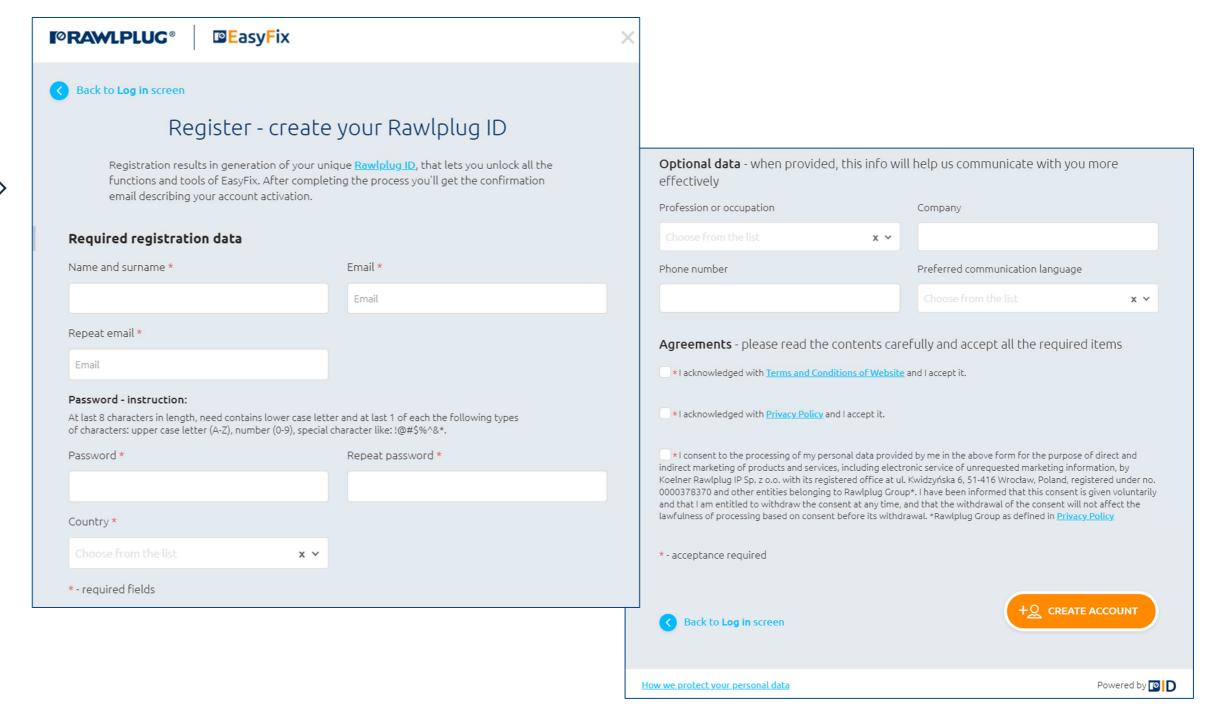

## How to register correctly?

Registration form **EasyFix website** >>

Fill in all required fields and create an account

After creating the account you will receive an e-mail to the e-mail address provided.