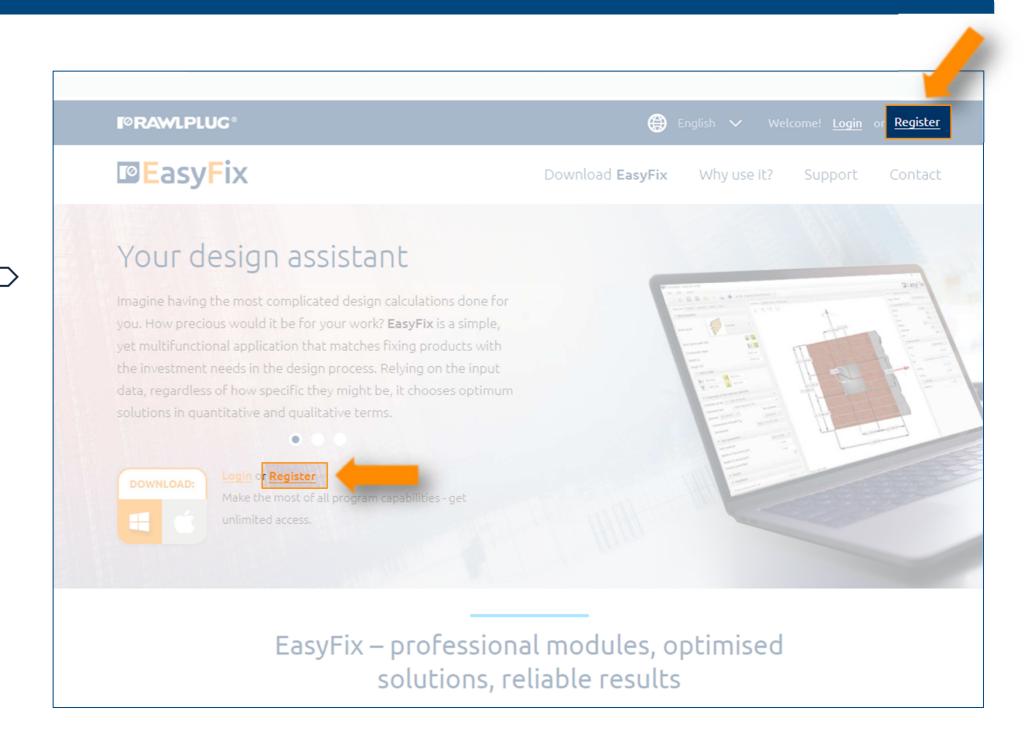

## How to register correctly?

Registration
EasyFix website >>

Thanks to registration you will receive a personalized EasyFix license key. The key is free and lifetime for all program updates.

Click the "Register" button to go to the registration form