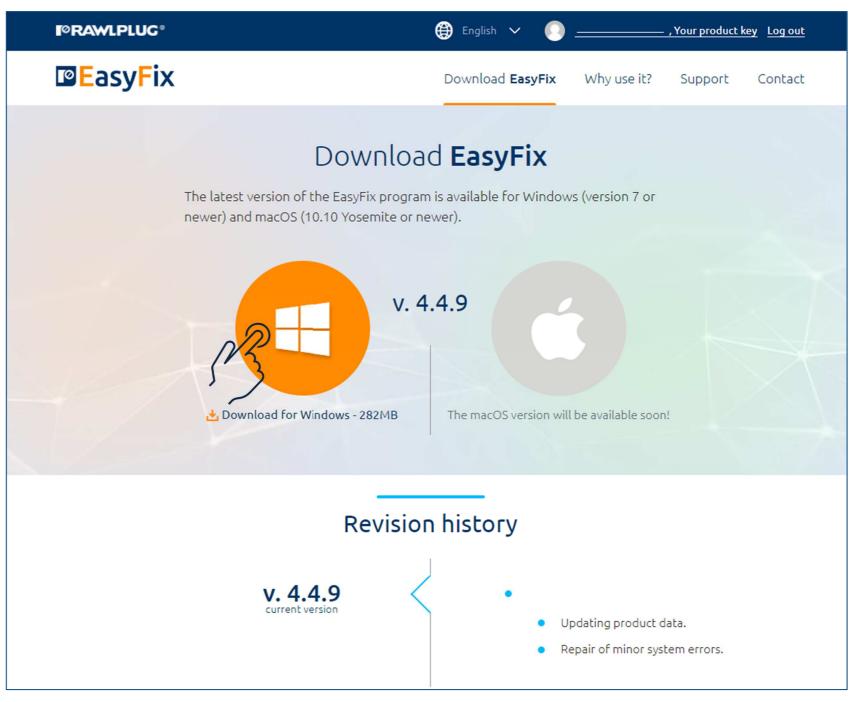

# How to download EasyFix?

Downloading EasyFix website >>

Go to the "download EasyFix" section and click on the software icon to download the appropriate EasyFix installation file.

While the software is downloading you can refer to the installation instructions in the window that will be displayed automatically after the download starts.