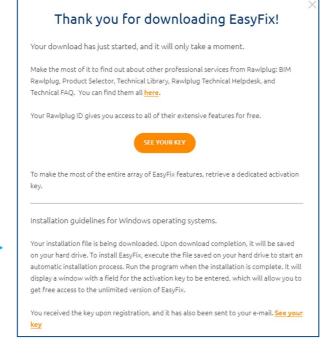

# How to download EasyFix?

Downloading EasyFix website >>

Go to the "download EasyFix" section and click on the software icon to download the appropriate EasyFix installation file.

While the software is downloading you can refer to the installation instructions in the window that will be displayed automatically after the download starts.