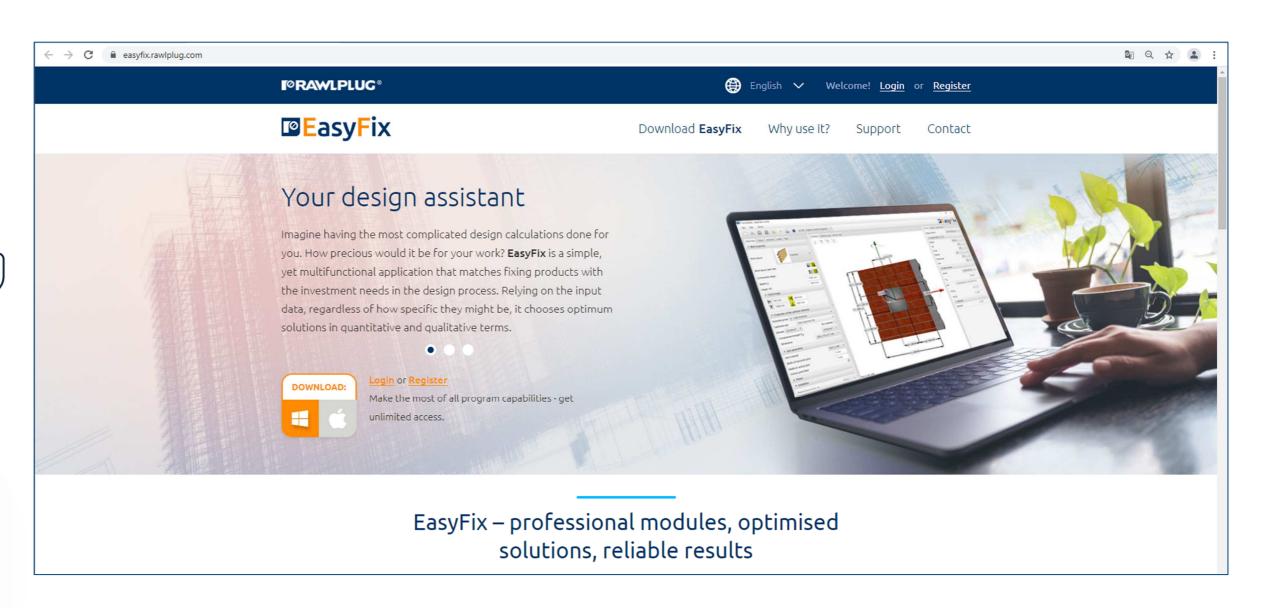

#### Where to find the website?

Location **EasyFix website** >>

Address: www.easyfix.rawlplug.com

## How to register correctly?

Registration
EasyFix website >>

Thanks to registration you will receive a personalized EasyFix license key. The key is free and lifetime for all program updates.

Click the "Register" button to go to the registration form