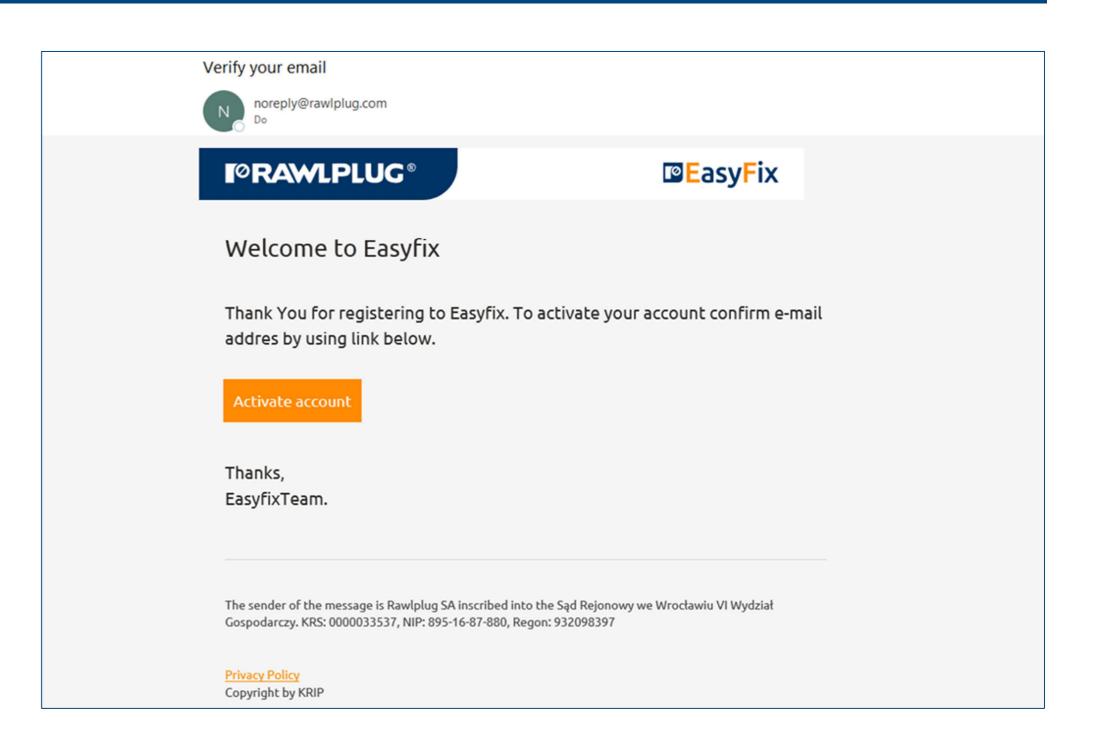

# How to register correctly?

E-mail
EasyFix website >>

Confirm your registration by clicking the activation button in the e-mail sent to you.

If you cannot see the message in your inbox check your "Junk Email" folder.